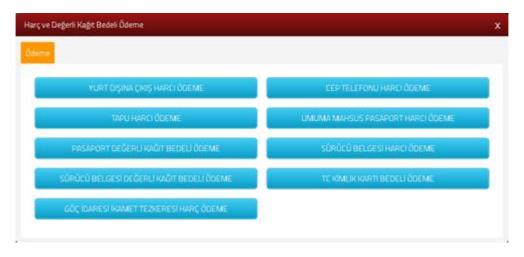

## You can follow the steps below for the payment:

-Enter https://ivd.gib.gov.tr address.

-Click on the <u>İnteraktif Vergi Dairesi Hızlı Ödeme/Harç ve Değerli Kağıt Bedeli</u> (Interactive Tax Office Fast Payment/Residence Permit Fee and Card Fee Payment) menu

- Click on the title of <u>Göç İdaresi İkamet Tezkeresi Harç Ödeme</u> (Migration Management Residence Permit Fee Payment)

-To make the payment, enter the "Başvuru Numarası" (accrue number generated after the e-residence application) and list the debts registered to this number with "Sorgula"(Inquiry). Enter the security code and proceed to the payment stage.